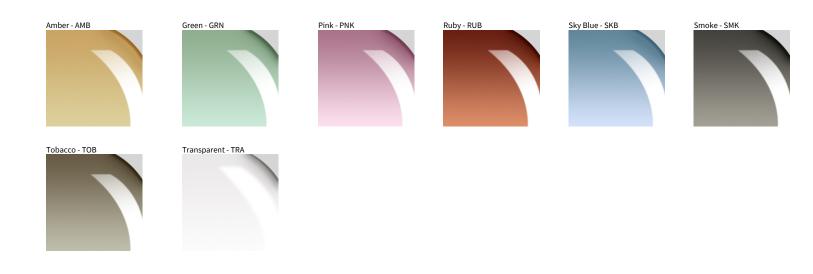

## ZANEEN

LA STILLA

| PROJECT  |  |
|----------|--|
| ТҮРЕ     |  |
| NOTES    |  |
| QUANTITY |  |
| DATE     |  |

Digital: Not all screens are calibrated the same, and therefore, colors will appear differently between screens. Physical: When texture is involved, there will be variations in color, character and tone within a product series and between product families.